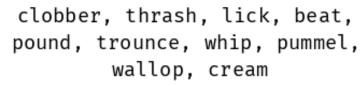

#### Drub - /drnb/

To drub an individual or team, as in a game or contest, is to defeat them decisively.

"The hometown team had been drubbed by the worst team in the league."

what are other words for drub?